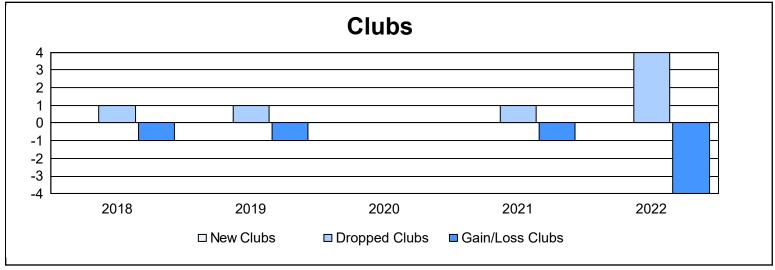

District 26 M4 As of June 2022 Cumulative

| Year      | New<br>Clubs | Dropped<br>Clubs | Gain/<br>Loss<br>Clubs | New<br>Members | Charter<br>Members | Reinstate<br>Members | Transfer<br>Members | Total<br>Member<br>Added | Total<br>Members<br>Dropped | Gain/<br>Loss<br>Members |
|-----------|--------------|------------------|------------------------|----------------|--------------------|----------------------|---------------------|--------------------------|-----------------------------|--------------------------|
| 2017-2018 | 0            | 1                | -1                     | 105            | 0                  | 5                    | 7                   | 117                      | 156                         | -39                      |
| 2018-2019 | 0            | 1                | -1                     | 93             | 0                  | 2                    | 3                   | 98                       | 132                         | -34                      |
| 2019-2020 | 0            | 0                | 0                      | 55             | 0                  | 0                    | 1                   | 56                       | 103                         | -47                      |
| 2020-2021 | 0            | 1                | -1                     | 62             | 0                  | 2                    | 1                   | 65                       | 154                         | -89                      |
| 2021-2022 | 0            | 4                | -4                     | 97             | 0                  | 4                    | 4                   | 105                      | 133                         | -28                      |
| Average   | 0            | 1                | -1                     | 82             | 0                  | 3                    | 3                   | 88                       | 136                         | -47                      |